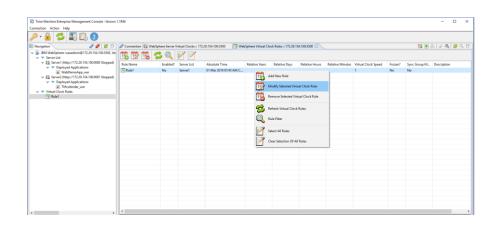

The Time Machine Framework for WebSphere is controlled using the Time Machine Management Console, a Java application that provides an intuitive graphical interface for Time Machine and the Time Machine Suite of Products. With the Management Console, users can see the managed servers that are configured in WebSphere, what applications are deployed and easily establish real-time virtual clocks or rules that determine exactly when a virtual clock will be created.